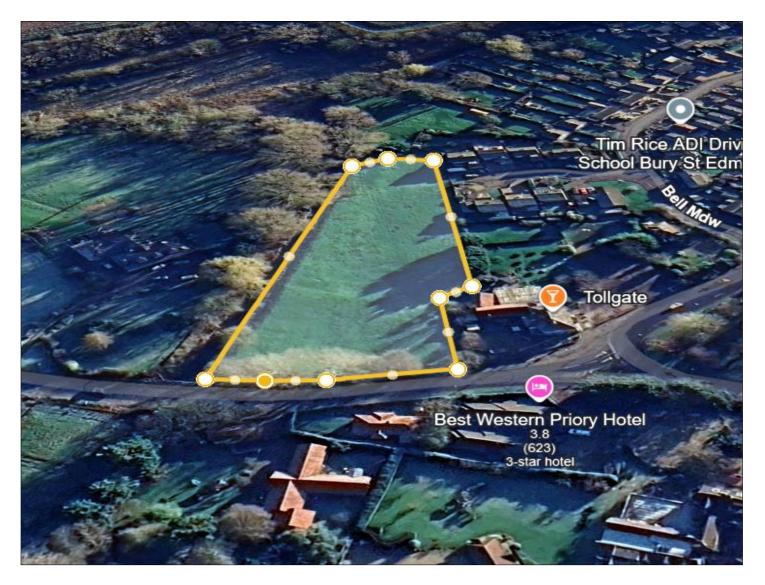

The parcel of land is located around 1 mile north of the town centre and is situated adjacent to the Tollgate public house. The pub fronts the A1101 which adjoins Fornham Road (B1106). The surrounding area consists of a number of residential dwellings, Best Western Priory Hotel, Stratstone car dealership and rolling countryside.

#### Description

The parcel of land measures to around 1.68 acres and is shown for guidance purposes on the Site Plan included on page 3 - (highlighted in blue).

It comprises of a large area of grassland with an independent gated access which fronts Fornham Road (B1106). It is not located in a Conservation Area or the Green Belt.

The River Lark runs along the northern and eastern boundaries of the site and the land is located within Flood Zone 2.

The parcel of land presents an opportunity for farmers and animal owners who are seeking grazing land.