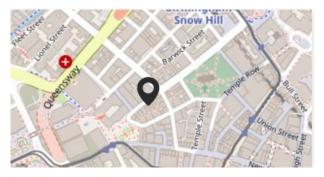

#### **Location Plan**

The parcel of land is located around 1 mile north of the town centre and is situated adjacent to the Tollgate public house. The pub fronts the A1101 which adjoins Fornham Road (B1106). The surrounding area consists of a number of residential dwellings, Best Western Priory Hotel, Stratstone car dealership and rolling countryside.