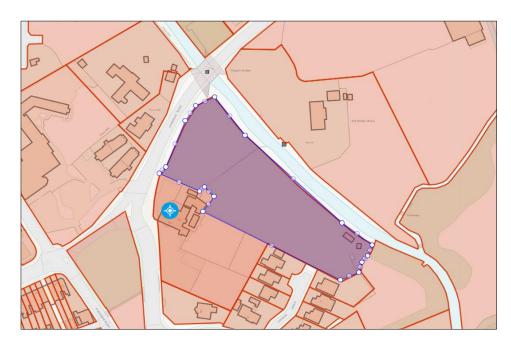

#### Description

The parcel of land measures to around 1.68 acres and is shown for guidance purposes on the Site Plan included on page 3 - (highlighted in blue).

It comprises of a large area of grassland with an independent gated access which fronts Fornham Road (B1106). It is not located in a Conservation Area or the Green Belt.

#### **Site Plan**