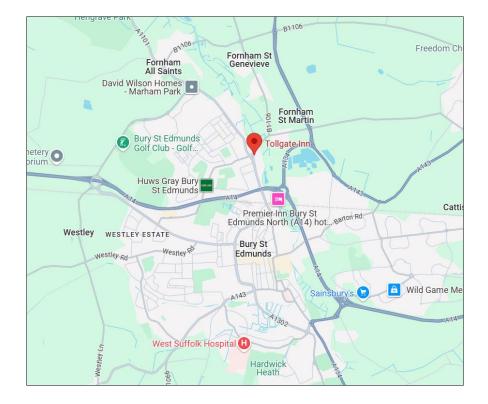

#### Location

Bury St Edmunds is a historic market town and civil parish in the West Suffolk district, in the county of Suffolk with a population of around 45,000 residents. It is located approximately 28 miles east of Cambridge and 40 miles south west of Norwich.

The parcel of land is located around 1 mile north of the town centre and is situated adjacent to the Tollgate public house. The pub fronts the A1101 which adjoins Fornham Road (B1106). The surrounding area consists of a number of residential dwellings, Best Western Priory Hotel, Stratstone car dealership and rolling countryside.

#### **Location Plan**