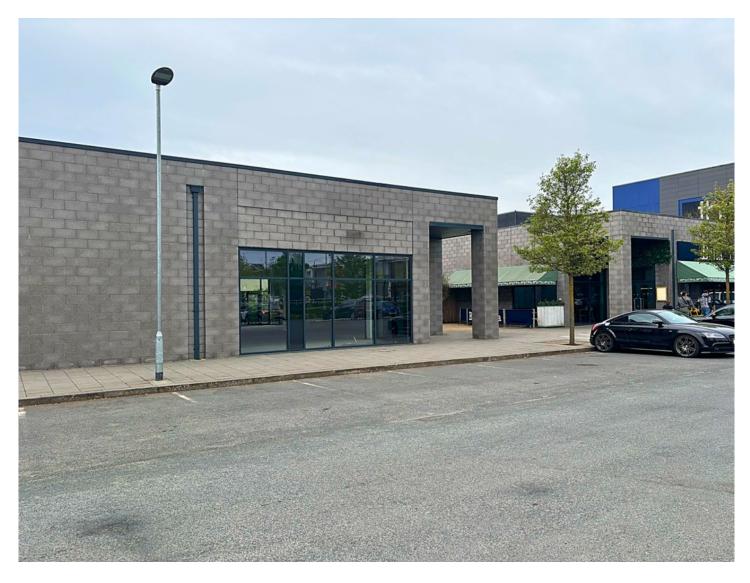

# Location

The Waterfront is a cinema anchored leisure scheme in Walsall and is located opposite the Crown Wharf Shopping Centre, widely regarded as Walsall's primary retail and leisure destination. It is accessed via the Inner Ring Road (A454) and Blue Lane West (A4148). The scheme benefits from circa 200 car parking spaces and is just a five minute walk from the town centre and train station.

Nearby occupiers include The Light Cinema, Hungry Horse, Premier Inn, TGI Fridays, Subway, Creams, Bella Italia, Toro's Steakhouse, amongst various others.

Directly opposite, Crown Wharf Shopping Centre is home to major brands including Asda Living, Aldi, PureGym, Ninja Warrior, Argos, Tenpin Bowling, Card Factory, amongst various others.