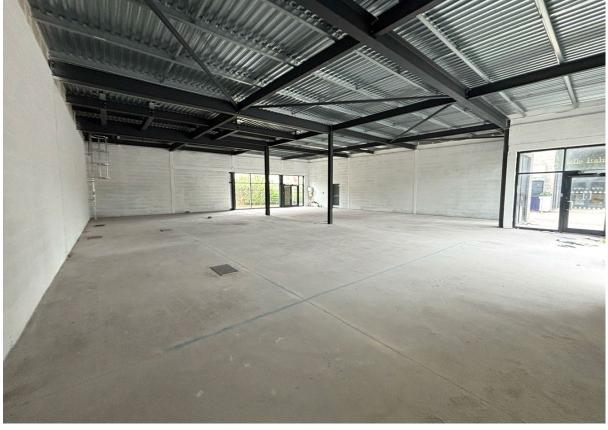

# Accommodation

The subject property comprises of an open plan ground floor restaurant unit which is currently in a shell condition and is ready to be fitted out.

The unit benefits from a desirable external seating area positioned to the side and rear, offering attractive views over the canal.

The property's ground floor Grosss Internal Area is around 3,000 sq ft.