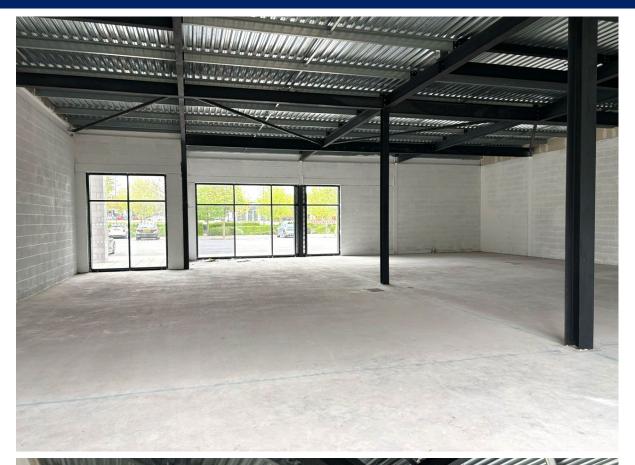

# Accommodation

The subject property comprises of an open plan ground floor restaurant unit which is currently in a shell condition and is ready to be fitted out.

The unit benefits from a desirable external seating area positioned to the side and rear, offering attractive views over the canal.

The property's ground floor Grosss Internal Area is around 3,000 sq ft.